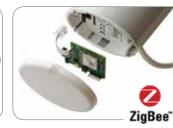

#### **Adaptable**

Glydea® and Irismo™ are available for all drapery types including Pinch Pleat, Ripplefold® and Accordia®. Additionally, they have been designed to easily adapt to various control technologies including infrared, dry contact, Radio Technology Somfy® (RTS), RS485, Z-Wave® and ZigBee®.

#### **Adaptable Control Modules**

RTS Control Module

RS485 Control Module

ZigBee® Control Module

Z-Wave® Control Module