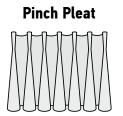

#### **Adaptable**

Glydea® and Irismo™ are available for all drapery types including Pinch Pleat, Ripplefold® and Accordia®. Additionally, they have been designed to easily adapt to various control technologies including infrared, dry contact, Radio Technology Somfy® (RTS), RS485, Z-Wave® and ZigBee®.

Somfy's drapery motors are compatible with the three types of draperies below.

Plug-in control modules offer simple compatibility with various technologies:

As with all Somfy products, drapery motors are backed by a 5 year warranty.