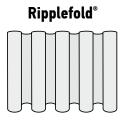

#### **Adaptable**

Glydea® and Irismo™ are available for all drapery types including Pinch Pleat, Ripplefold® and Accordia®. Additionally, they have been designed to easily adapt to various control technologies including infrared, dry contact, Radio Technology Somfy® (RTS), RS485, Z-Wave® and ZigBee®.

Somfy's drapery motors are compatible with the three types of draperies below.

Plug-in control modules offer simple compatibility with various technologies:

As with all Somfy products, drapery motors are backed by a 5 year warranty.