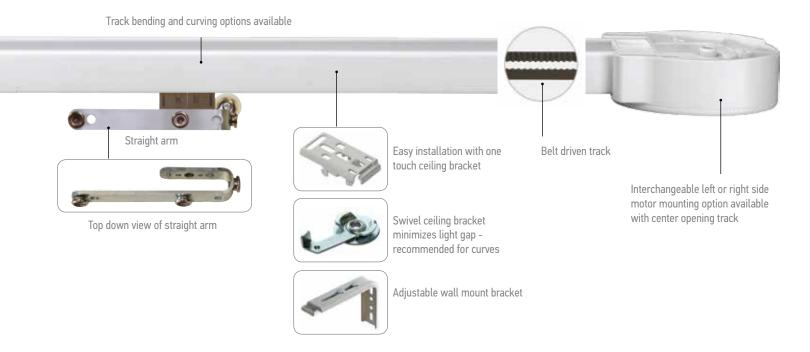

#### **Aesthetic**

- Clean, premium motor design with builtin control modules.
- · Easy to conceal behind drapery fabric
- Adjustable limit setting provides precise alignment of drapery fabric.
- Advanced track design and swivel ceiling brackets minimize light gaps.
- · Soft start and soft stop drapery motion
- Improved hardware design provides greater overlap and even stack back.

### **Easy Installation**

- Spring loaded one-touch hardware (wall and ceiling mount)
- Motor can be installed to the right or left side of the drapery track.
- · Automatic or adjustable limit setting
- Inverse (top mount) option allows the motor to be installed above the track.

#### Quiet

 Motor design and advanced high performance belt drive system provide quiet operation (<44dBA).</li>