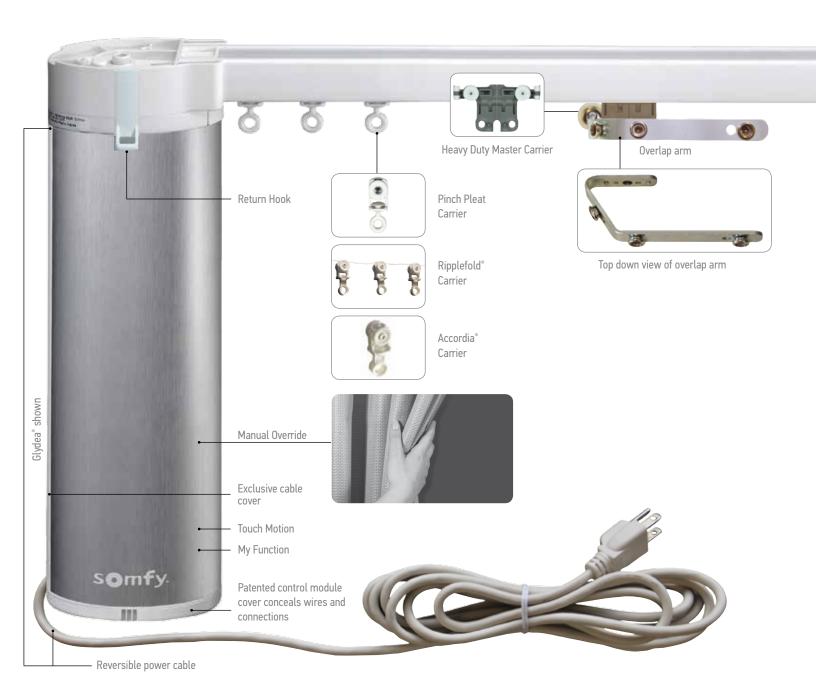

#### **Aesthetic**

- Clean, premium motor design with builtin control modules.
- · Easy to conceal behind drapery fabric
- Adjustable limit setting provides precise alignment of drapery fabric.
- Advanced track design and swivel ceiling brackets minimize light gaps.
- · Soft start and soft stop drapery motion
- Improved hardware design provides greater overlap and even stack back.

### **Easy Installation**

- Spring loaded one-touch hardware (wall and ceiling mount)
- Motor can be installed to the right or left side of the drapery track.
- · Automatic or adjustable limit setting
- Inverse (top mount) option allows the motor to be installed above the track.

#### **Flexible**

- Patented versatile master carrier reduces friction and is adaptable to various drapery types.
- Multiple built-in control options allow seamless integration with third-party systems.
- Adjustable drapery speed control

#### Quiet

 Motor design and advanced high performance belt drive system provide quiet operation (<44dBA).</li>

#### **Efficient**

- Touch motion feature allows the user to activate the motorized drapery simply by pulling on the fabric.
- Manual override permits the drapery to be adjusted manually. This is ideal for power outages and also protects the fabric from damage.
- The "my" function allows user to set a preferred drapery opening which provides enhanced convenience.