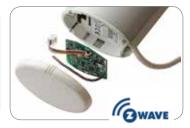

#### **Adaptable**

Glydea® and Irismo™ are available for all drapery types including Pinch Pleat, Ripplefold® and Accordia®. Additionally, they have been designed to easily adapt to various control technologies including infrared, dry contact, Radio Technology Somfy® (RTS), RS485, Z-Wave® and ZigBee®.

#### **Adaptable Control Modules**

RTS Control Module

RS485 Control Module

ZigBee® Control Module

Z-Wave® Control Module