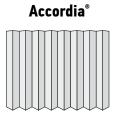

#### **Adaptable**

Glydea® and Irismo™ are available for all drapery types including Pinch Pleat, Ripplefold® and Accordia®. Additionally, they have been designed to easily adapt to various control technologies including infrared, dry contact, Radio Technology Somfy® (RTS), RS485, Z-Wave® and ZigBee®.

Somfy's drapery motors are compatible with the three types of draperies below.

Plug-in control modules offer simple compatibility with various technologies:

As with all Somfy products, drapery motors are backed by a 5 year warranty.