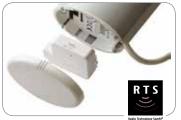

#### **Adaptable**

Glydea® and Irismo™ are available for all drapery types including Pinch Pleat, Ripplefold® and Accordia®. Additionally, they have been designed to easily adapt to various control technologies including infrared, dry contact, Radio Technology Somfy® (RTS), RS485, Z-Wave® and ZigBee®.

#### **Adaptable Control Modules**

RTS Control Module

RS485 Control Module

ZigBee® Control Module

Z-Wave® Control Module