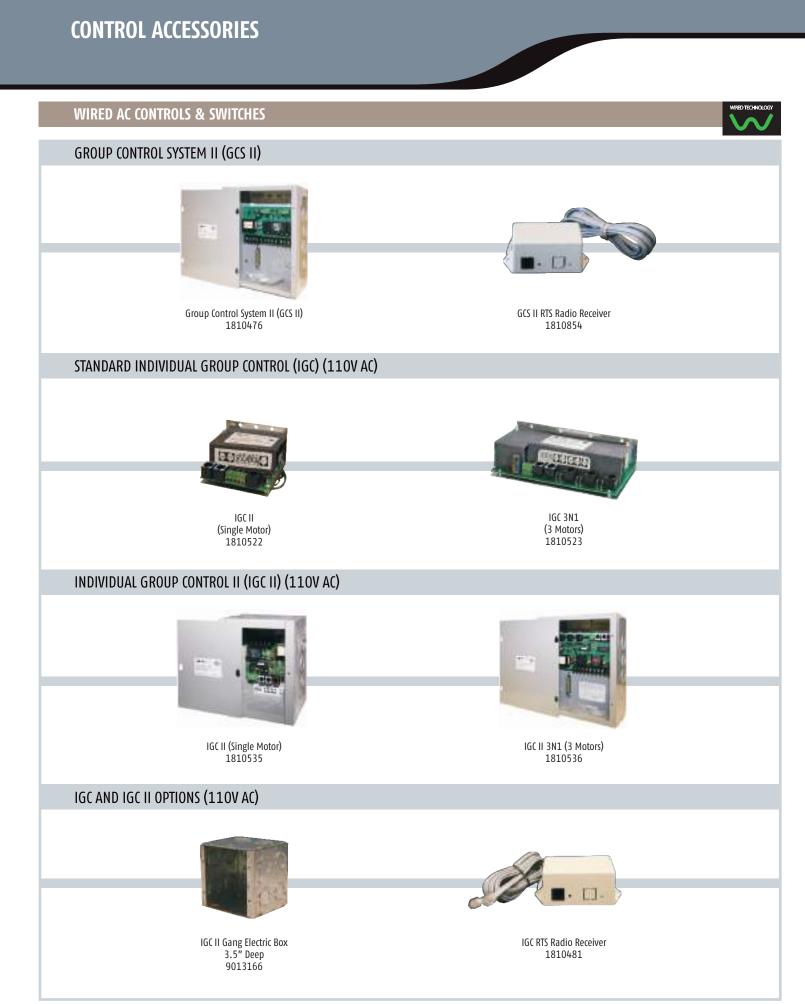

ease visit www.somfysystems.com/controls for additional control information.

animeo<sup>®</sup> IP

animeo IP is a total solar management system utilizing Somfy-powered intelligent motorized window coverings as well as digital keypads and weather sensors. The system's controllers, sensors and keypads can be added to both new and existing Somfy Digital Network installations for comprehensive solar management as either a stand-alone solution or integrated into third party control systems.

An intuitive user interface allows for simplified commissioning, building management and technical support, featuring drag-and-drop programming, motor auto discovery and at-a-glance system status update.



animeo® IP Building Controller 1822314

Please visit www.somfysystems.com/animeo to learn more.