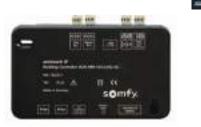

animeo<sup>®</sup> IP

animeo IP is a total solar management system utilizing Somfy-powered intelligent motorized window coverings as well as digital keypads and weather sensors. The system's controllers, sensors and keypads can be added to both new and existing Somfy Digital Network installations for comprehensive solar management as either a stand-alone solution or integrated into third party control systems.

An intuitive user interface allows for simplified commissioning, building management and technical support, featuring drag-and-drop programming, motor auto discovery and at-a-glance system status update.

animeo® IP Building Controller 1822314

Please visit www.somfysystems.com/animeo to learn more.