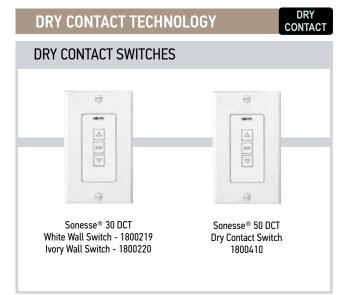

#### DRY CONTACT INTERFACE

RTS Dry Contact Interface Single Channel

The RTS Dry-Contact Interface can be used to communicate between home automation or other third party systems and Somfy's RTS products.

1810493