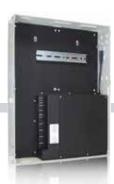

### **BUS & SENSOR STATION POWER SUPPLY**

The Somfy Bus and Sensor Station Power Supply provides 24V DC power to the SDN bus. Each Power Supply can provide power to up to 100 bus line devices (excluding motors).

1822440