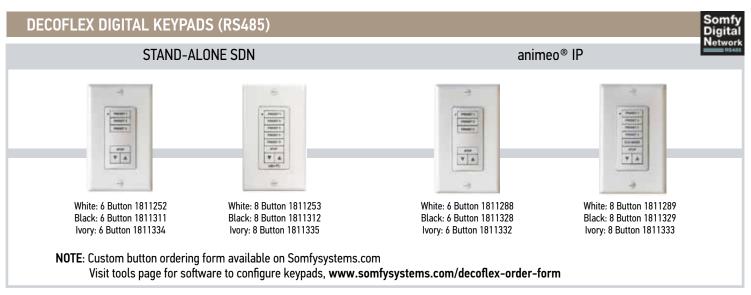

#### SDN MINI DATA HUB

#### SDN ROOM CONTROLLER HUB

#### RTS RECEIVER FOR SDN AND ANIMEO® IP

The SDN Mini Data Hub is a Somfy Digital Network™ (SDN) bus distribution component which adds 3 Device Ports to an SDN Bus line.

The SDN Room Controller Hub is a Somfy Digital Network™ (SDN) component which features 4 Motor Ports and 1 Device Port as an SDN Room controller. This product is powered by the RS485 motors using grey Somfy communication cables.