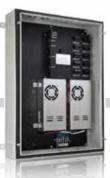

# SOMFY DIGITAL NETWORK™ (SDN) RS485

#### **POWER PANEL**

The Power Panel for SDN is a SDN bus distribution component used to add 10 isolated motor ports and two isolated device ports to an SDN bus segment.

1870259

### **DATA PANEL**

The Data Panel is a bus distribution component used to start or grow a Somfy Digital Network™ (SDN) system. This device adds 4 isolated bus segments to an SDN system.

1870260