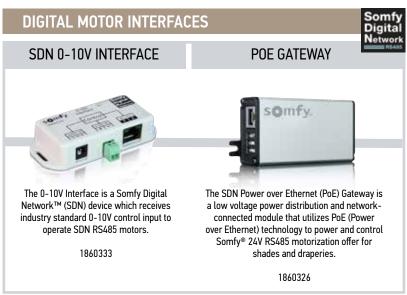

#### **POWER PANEL**

The Power Panel for SDN is a SDN bus distribution component used to add 10 isolated motor ports and two isolated device ports to an SDN bus segment.

1870259

### **DATA PANEL**

The Data Panel is a bus distribution component used to start or grow a Somfy Digital Network™ (SDN) system. This device adds 4 isolated bus segments to an SDN system.

1870260

### **BUS & SENSOR STATION POWER SUPPLY**

The Somfy Bus and Sensor Station Power Supply provides 24V DC power to the SDN bus. Each Power Supply can provide power to up to 100 bus line devices (excluding motors).

### DATA HUB

The Data Hub is a Somfy Digital Network™ (SDN) bus distribution component which adds 5 device ports to an SDN Bus line.

1870262

### **EXTENDER**

The Extender is a Somfy Digital Network™ (SDN) bus distribution component that is used to refresh a segment's capacity or to create a new bus segment in the middle of an existing bus segment.