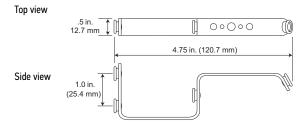

## **Product Specifications**

## **CARRIER ARM DIMENSIONS**

#### Overlap Arm - #1782320



## Straight Arm\* - #1782321



<sup>\*</sup>For use with one-way opening with standard drive pulley.

#### One Way Butt Arm - #1782319



#### Overlap Arm - #1780947



#### Straight Arm - #1782662



#### Butt Master Arm Center Opening - #1780953



### WALL BRACKET DIMENSIONS

## Adjustable Wall Mount Bracket - #1780909



## **Double Adjustable Wall Mount Bracket** - #1780910



## **Product Specifications**

## TRACK PROFILE



## **CEILING BRACKET DIMENSIONS**

## One Touch Ceiling Bracket - #1780907



# **Swivel Ceiling Bracket** - #1780906 (recommended for curved tracks)



#### **Carriers**



#### **Carriers**