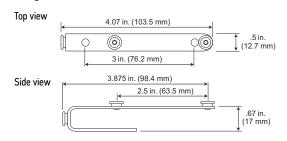

## **Product Specifications**

## **CARRIER ARM DIMENSIONS**

#### Overlap Arm - #1782320



## Straight Arm\* - #1782321



<sup>\*</sup>For use with one-way opening with standard drive pulley.

#### One Way Butt Arm - #1782319



#### Overlap Arm - #1780947



#### Straight Arm - #1782662



#### Butt Master Arm Center Opening - #1780953



### WALL BRACKET DIMENSIONS

## Adjustable Wall Mount Bracket - #1780909



## **Double Adjustable Wall Mount Bracket** - #1780910



## **Product Specifications**

## TRACK PROFILE



## **CEILING BRACKET DIMENSIONS**

## One Touch Ceiling Bracket - #1780907



# **Swivel Ceiling Bracket** - #1780906 (recommended for curved tracks)



#### **Carriers**



#### **Carriers**