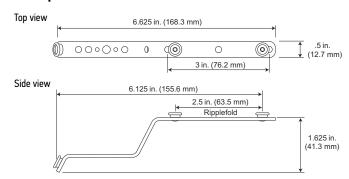

## **Product Specifications**

## **CARRIER ARM DIMENSIONS**

#### Overlap Arm - #1782320



## Straight Arm\* - #1782321



<sup>\*</sup>For use with one-way opening with standard drive pulley.

#### One Way Butt Arm - #1782319



#### Overlap Arm - #1780947



#### Straight Arm - #1782662



#### Butt Master Arm Center Opening - #1780953



### WALL BRACKET DIMENSIONS

## Adjustable Wall Mount Bracket - #1780909



## **Double Adjustable Wall Mount Bracket** - #1780910



## **Product Specifications**

## TRACK PROFILE



## **CEILING BRACKET DIMENSIONS**

## One Touch Ceiling Bracket - #1780907



# **Swivel Ceiling Bracket** - #1780906 (recommended for curved tracks)



#### **Carriers**



#### **Carriers**