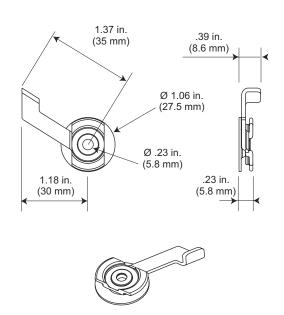

## **Product Specifications**

## **CARRIER ARM DIMENSIONS**

#### Overlap Arm - #1782320



## Straight Arm\* - #1782321



<sup>\*</sup>For use with one-way opening with standard drive pulley.

#### One Way Butt Arm - #1782319



#### Overlap Arm - #1780947



#### Straight Arm - #1782662



#### Butt Master Arm Center Opening - #1780953



### WALL BRACKET DIMENSIONS

## Adjustable Wall Mount Bracket - #1780909



## **Double Adjustable Wall Mount Bracket** - #1780910



## **Product Specifications**

## TRACK PROFILE



## **CEILING BRACKET DIMENSIONS**

## One Touch Ceiling Bracket - #1780907



# **Swivel Ceiling Bracket** - #1780906 (recommended for curved tracks)



#### **Carriers**



#### **Carriers**