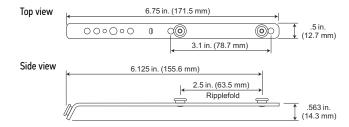

## **Product Specifications**

## **CARRIER ARM DIMENSIONS**

#### Overlap Arm - #1782320



## Straight Arm\* - #1782321



<sup>\*</sup>For use with one-way opening with standard drive pulley.

#### One Way Butt Arm - #1782319



#### Overlap Arm - #1780947



#### Straight Arm - #1782662



#### Butt Master Arm Center Opening - #1780953



### WALL BRACKET DIMENSIONS

## Adjustable Wall Mount Bracket - #1780909



## **Double Adjustable Wall Mount Bracket** - #1780910



## **Product Specifications**

## TRACK PROFILE



## **CEILING BRACKET DIMENSIONS**

## One Touch Ceiling Bracket - #1780907



# **Swivel Ceiling Bracket** - #1780906 (recommended for curved tracks)



#### **Carriers**



#### **Carriers**