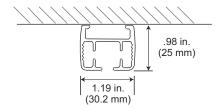

## **Product Specifications**

## **CARRIER ARM DIMENSIONS**

#### Overlap Arm - #1782320



## Straight Arm\* - #1782321



<sup>\*</sup>For use with one-way opening with standard drive pulley.

#### One Way Butt Arm - #1782319



#### Overlap Arm - #1780947



#### Straight Arm - #1782662



#### Butt Master Arm Center Opening - #1780953



### WALL BRACKET DIMENSIONS

## Adjustable Wall Mount Bracket - #1780909



## **Double Adjustable Wall Mount Bracket** - #1780910



## **Product Specifications**

## TRACK PROFILE



## **CEILING BRACKET DIMENSIONS**

## One Touch Ceiling Bracket - #1780907



# **Swivel Ceiling Bracket** - #1780906 (recommended for curved tracks)



#### **Carriers**



#### **Carriers**