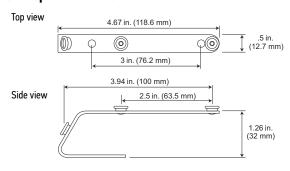

## **Product Specifications**

## **CARRIER ARM DIMENSIONS**

#### Overlap Arm - #1782320



## Straight Arm\* - #1782321



<sup>\*</sup>For use with one-way opening with standard drive pulley.

#### One Way Butt Arm - #1782319



#### Overlap Arm - #1780947



#### Straight Arm - #1782662



#### Butt Master Arm Center Opening - #1780953



### WALL BRACKET DIMENSIONS

## Adjustable Wall Mount Bracket - #1780909



## **Double Adjustable Wall Mount Bracket** - #1780910



## **Product Specifications**

## TRACK PROFILE



## **CEILING BRACKET DIMENSIONS**

## One Touch Ceiling Bracket - #1780907



# **Swivel Ceiling Bracket** - #1780906 (recommended for curved tracks)



#### **Carriers**



#### **Carriers**