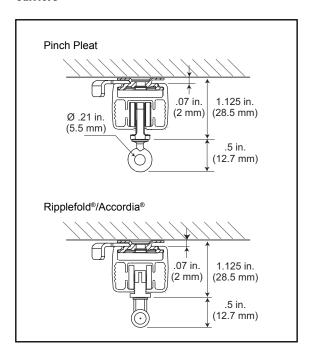

## **Product Specifications**

## **CARRIER ARM DIMENSIONS**

#### Overlap Arm - #1782320



## Straight Arm\* - #1782321



<sup>\*</sup>For use with one-way opening with standard drive pulley.

#### One Way Butt Arm - #1782319



#### Overlap Arm - #1780947



#### Straight Arm - #1782662



#### Butt Master Arm Center Opening - #1780953



### WALL BRACKET DIMENSIONS

## Adjustable Wall Mount Bracket - #1780909



## **Double Adjustable Wall Mount Bracket** - #1780910



## **Product Specifications**

## TRACK PROFILE



## **CEILING BRACKET DIMENSIONS**

## One Touch Ceiling Bracket - #1780907



# **Swivel Ceiling Bracket** - #1780906 (recommended for curved tracks)



#### **Carriers**



#### **Carriers**