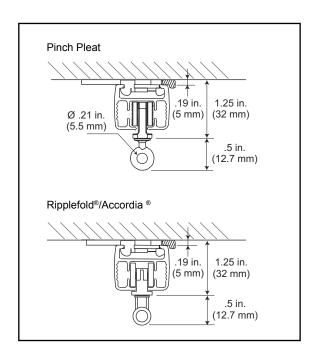

## **Product Specifications**

## **CARRIER ARM DIMENSIONS**

#### Overlap Arm - #1782320



## Straight Arm\* - #1782321



<sup>\*</sup>For use with one-way opening with standard drive pulley.

#### One Way Butt Arm - #1782319



#### Overlap Arm - #1780947



#### Straight Arm - #1782662



#### Butt Master Arm Center Opening - #1780953



### WALL BRACKET DIMENSIONS

## Adjustable Wall Mount Bracket - #1780909



## **Double Adjustable Wall Mount Bracket** - #1780910



## **Product Specifications**

## TRACK PROFILE



## **CEILING BRACKET DIMENSIONS**

## One Touch Ceiling Bracket - #1780907



# **Swivel Ceiling Bracket** - #1780906 (recommended for curved tracks)



#### **Carriers**



#### **Carriers**