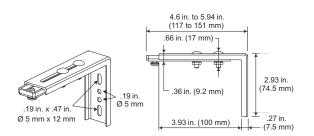

## **Product Specifications**

## **CARRIER ARM DIMENSIONS**

#### Overlap Arm - #1782320



## Straight Arm\* - #1782321



<sup>\*</sup>For use with one-way opening with standard drive pulley.

#### One Way Butt Arm - #1782319



#### Overlap Arm - #1780947



#### Straight Arm - #1782662



#### Butt Master Arm Center Opening - #1780953



### WALL BRACKET DIMENSIONS

## Adjustable Wall Mount Bracket - #1780909



## **Double Adjustable Wall Mount Bracket** - #1780910



## **Product Specifications**

## TRACK PROFILE



## **CEILING BRACKET DIMENSIONS**

## One Touch Ceiling Bracket - #1780907



# **Swivel Ceiling Bracket** - #1780906 (recommended for curved tracks)



#### **Carriers**



#### **Carriers**