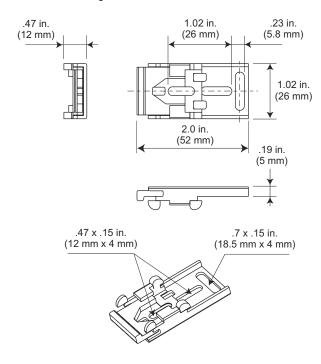

## **Product Specifications**

## **CARRIER ARM DIMENSIONS**

#### Overlap Arm - #1782320



## Straight Arm\* - #1782321



<sup>\*</sup>For use with one-way opening with standard drive pulley.

#### One Way Butt Arm - #1782319



#### Overlap Arm - #1780947



#### Straight Arm - #1782662



#### Butt Master Arm Center Opening - #1780953



### WALL BRACKET DIMENSIONS

## Adjustable Wall Mount Bracket - #1780909



## **Double Adjustable Wall Mount Bracket** - #1780910



## **Product Specifications**

## TRACK PROFILE



## **CEILING BRACKET DIMENSIONS**

## One Touch Ceiling Bracket - #1780907



# **Swivel Ceiling Bracket** - #1780906 (recommended for curved tracks)



#### **Carriers**



#### **Carriers**