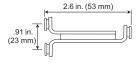

#### Overlap Arm - #1782320

## Straight Arm\* - #1782321

<sup>\*</sup>For use with one-way opening with standard drive pulley.

#### One Way Butt Arm - #1782319

#### Overlap Arm - #1780947

#### Straight Arm - #1782662

#### Butt Master Arm Center Opening - #1780953