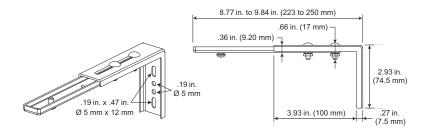

## **Product Specifications**

## **CARRIER ARM DIMENSIONS**

#### Overlap Arm - #1782320



## Straight Arm\* - #1782321



<sup>\*</sup>For use with one-way opening with standard drive pulley.

#### One Way Butt Arm - #1782319



#### Overlap Arm - #1780947



#### Straight Arm - #1782662



#### Butt Master Arm Center Opening - #1780953



### WALL BRACKET DIMENSIONS

## Adjustable Wall Mount Bracket - #1780909



## **Double Adjustable Wall Mount Bracket** - #1780910



## **Product Specifications**

## TRACK PROFILE



## **CEILING BRACKET DIMENSIONS**

## One Touch Ceiling Bracket - #1780907



# **Swivel Ceiling Bracket** - #1780906 (recommended for curved tracks)



#### **Carriers**



#### **Carriers**